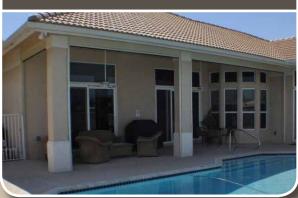

#### Guarding You Against The Elements & Insects

The Sentry gives you the ability to control your living space. No matter if you are covering your windows, doors, patio or lanai, The Sentry is your solution.

The Sentry can be customized to fit your unique space with widths up to 18 feet and heights up to 12 feet. The Sentry is one system that has many uses. Choosing the fabric for your Sentry screen will allow you to customize your protection. Choose bug screen for insect protection, solar mesh for sun protection, opaque fabrics for privacy or room brightness control, or clear vinyl windows for rain and cold protection without losing your view. The Sentry has an exclusive fabric retention system that ensures your retractable screen will operate in any weather condition, as well as blocking the wind, and keeping unwanted pests out.