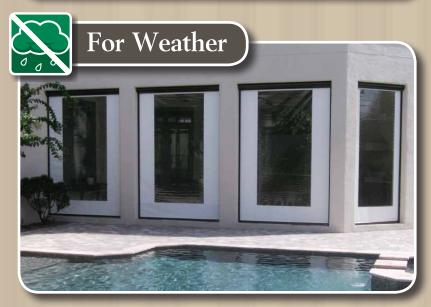

Raining? Cold? Choose a clear window for your Sentry Screen and enjoy outdoor space year-round.