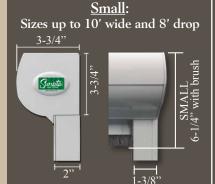

Wireless remote controls and powered motor.

Continuous loop zipper. No broken teeth which causes binding.

Sizes up to 18' wide and 12' drop 4-3/4" MEDIUM 1/4" with brush

Medium:

3/4" weatherproof brush for a perfect seal