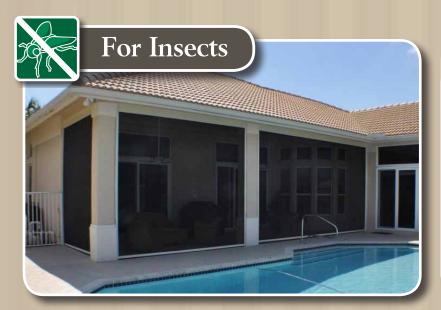

## Guarding You Against The Elements

Keep insects out without giving up your view or airflow. Retract the screen and let mother nature in.

Choose a solar mesh to block the sun, keep your view, control the wind, and reduce the temperature.