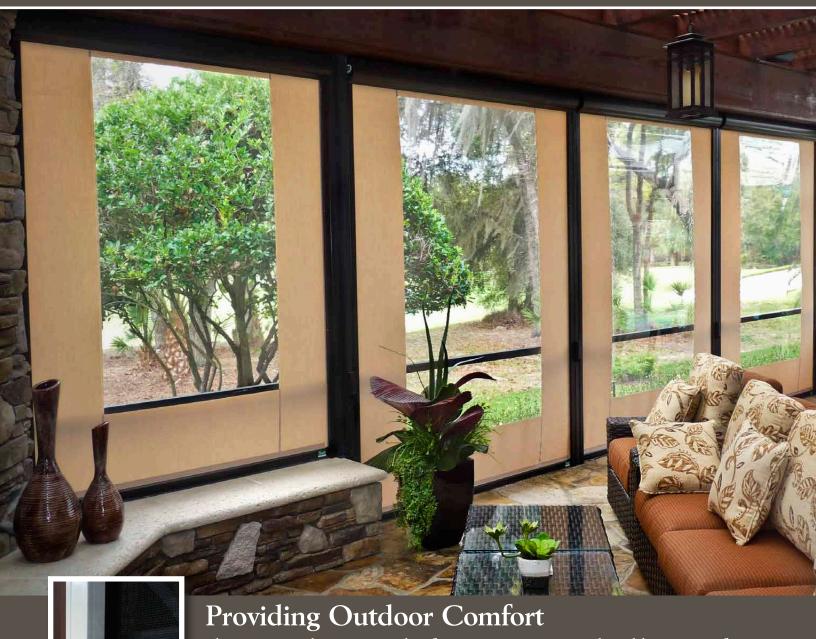

## Guarding You Against The Elements

Keep insects out without giving up your view or airflow. Retract the screen and let mother nature in.

Choose a solar mesh to block the sun, keep your view, control the wind, and reduce the temperature.

Raining? Cold? Choose a clear window for your Sentry Screen and enjoy outdoor space year-round.