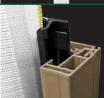

#### Features & Specifications

The Sentry's exclusive rail design features a floating track that seals to keep pests and the elements out while flexing to prevent binding under wind load.

The removable rail cover allows access for maintenance without the hassle of disassembling or dismounting the entire unit.

smart 9 CASE

Removable front cover allows direct access to motor and roller tube for simplified maintenance.

Frame Colors:

Bronze

smart CARE

**Product Warranties** 

LIMITED LIFETIME FRAME

YEARS FABRIC