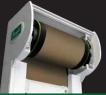

#### Features & Specifications

The Sentry's exclusive rail design features a floating track that seals to keep pests and the elements out while flexing to prevent binding under wind load.

The removable rail cover allows access for maintenance without the hassle of disassembling or dismounting the entire unit.

smart 9 CASE

Removable front cover allows direct access to motor and roller tube for simplified maintenance.

Frame Colors:

Bronze

smart CARE

**Product Warranties** 

LIMITED LIFETIME FRAME

YEARS FABRIC