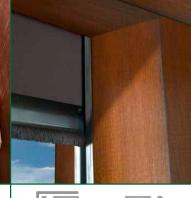

The Sentry Retractable Captured Edge Screen

#### Guarding You Against The Elements & Insects

The Sentry gives you the ability to control your living space. No matter if you are covering your windows, doors, patio or lanai, The Sentry is your solution.

The Sentry can be customized to fit your unique space with widths up to 18 feet and heights up to 12 feet. The Sentry is one system that has many uses. Choosing the fabric for your Sentry screen will allow you to customize your protection. Choose bug screen for insect protection, solar mesh for sun protection, opaque fabrics for privacy or room brightness control, or clear vinyl windows for rain and cold protection without losing your view. The Sentry has an exclusive fabric retention system that ensures your retractable screen will operate in any weather condition, as well as blocking the wind, and keeping unwanted pests out.