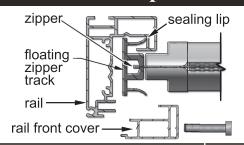

#### Features & Specifications

The Sentry's exclusive rail design features a floating track that seals to keep pests and the elements out while flexing to prevent binding under wind load.

The removable rail cover allows access for maintenance without the hassle of disassembling or dismounting the entire unit.

Wireless remote controls and powered motor.

Continuous loop zipper. No broken teeth which causes binding.

Sizes up to 18' wide and 12' drop 4-3/4" MEDIUM 1/4" with brush

Medium:

3/4" weatherproof brush for a perfect seal