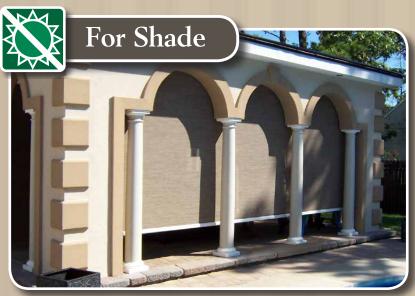

## Guarding You Against The Elements

Keep insects out without giving up your view or airflow. Retract the screen and let mother nature in.

Choose a solar mesh to block the sun, keep your view, control the wind, and reduce the temperature.