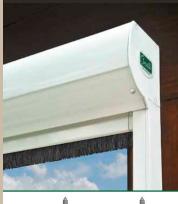

#### Features & Specifications

The Sentry's exclusive rail design features a floating track that seals to keep pests and the elements out while flexing to prevent binding under wind load.

The removable rail cover allows access for maintenance without the hassle of disassembling or dismounting the entire unit.

Wireless remote controls and powered motor.

Continuous loop zipper. No broken teeth which causes binding.

Sizes up to 18' wide and 12' drop 4-3/4" MEDIUM 1/4" with brush

Medium:

3/4" weatherproof brush for a perfect seal