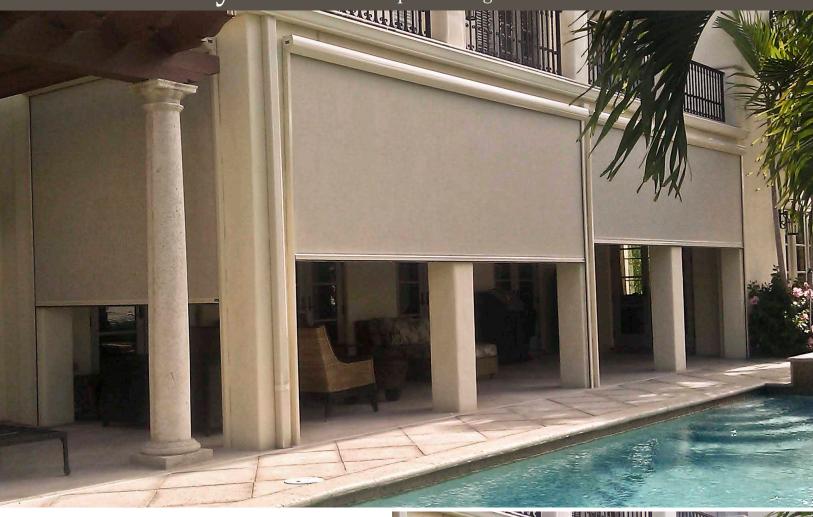

#### Guarding You Against The Elements & Insects

The Sentry gives you the ability to control your living space. No matter if you are covering your windows, doors, patio or lanai, The Sentry is your solution.

The Sentry can be customized to fit your unique space with widths up to 18 feet and heights up to 12 feet. The Sentry is one system that has many uses. Choosing the fabric for your Sentry screen will allow you to customize your protection. Choose bug screen for insect protection, solar mesh for sun protection, opaque fabrics for privacy or room brightness control, or clear vinyl windows for rain and cold protection without losing your view. The Sentry has an exclusive fabric retention system that ensures your retractable screen will operate in any weather condition, as well as blocking the wind, and keeping unwanted pests out.