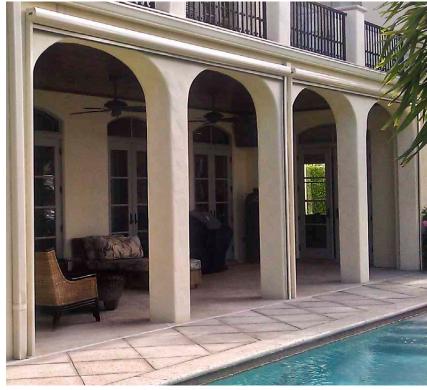

#### Guarding You Against The Elements & Insects

The Sentry gives you the ability to control your living space. No matter if you are covering your windows, doors, patio or lanai, The Sentry is your solution.

The Sentry can be customized to fit your unique space with widths up to 18 feet and heights up to 12 feet. The Sentry is one system that has many uses. Choosing the fabric for your Sentry screen will allow you to customize your protection. Choose bug screen for insect protection, solar mesh for sun protection, opaque fabrics for privacy or room brightness control, or clear vinyl windows for rain and cold protection without losing your view. The Sentry has an exclusive fabric retention system that ensures your retractable screen will operate in any weather condition, as well as blocking the wind, and keeping unwanted pests out.