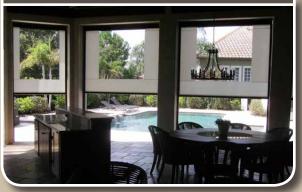

#### Guarding You Against The Elements & Insects

The Sentry gives you the ability to control your living space. No matter if you are covering your windows, doors, patio or lanai, The Sentry is your solution.

The Sentry can be customized to fit your unique space with widths up to 18 feet and heights up to 12 feet. The Sentry is one system that has many uses. Choosing the fabric for your Sentry screen will allow you to customize your protection. Choose bug screen for insect protection, solar mesh for sun protection, opaque fabrics for privacy or room brightness control, or clear vinyl windows for rain and cold protection without losing your view. The Sentry has an exclusive fabric retention system that ensures your retractable screen will operate in any weather condition, as well as blocking the wind, and keeping unwanted pests out.

## Guarding You Against The Elements

Keep insects out without giving up your view or airflow. Retract the screen and let mother nature in.

Choose a solar mesh to block the sun, keep your view, control the wind, and reduce the temperature.