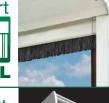

Wireless remote controls and powered motor.

Continuous loop zipper. No broken teeth which causes binding.

Sizes up to 18' wide and 12' drop 4-3/4" MEDIUM 1/4" with brush

Medium:

3/4" weatherproof brush for a perfect seal