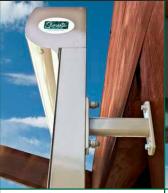

### Mounting Styles

**Surface Mount** 

**Distance Mount** 

**Recessed Mount** 