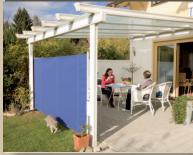

The Shadeside<sup>™</sup>

Retractable Sun & Privacy Shade

The Shadeside<sup>TM</sup> is a retractable system that provides shade and privacy for your outdoor area. Because it is retractable, it provides a home owner total control of its space through the convenience of rolling it up or extending it out. The Shadeside<sup>TM</sup> can be added to complement a Sunesta<sup>TM</sup> patio awning or it can be used by itself. The Shadeside<sup>TM</sup> offers a choice of hundreds of fabrics ranging from acrylic fabric to match an awning or decorative solar screen fabric that can allow flow-through of wind and light. Like all Sunesta<sup>TM</sup> shade systems, the Shadeside<sup>TM</sup> is custom made to fit your needs.

# The Shadeside<sup>™</sup>

## Retractable Sun & Privacy Shade

smart