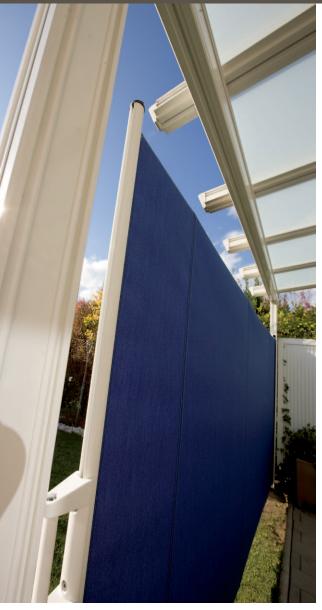

The Shadeside<sup>™</sup>

Retractable Sun & Privacy Shade

The Shadeside<sup>TM</sup> is a retractable system that provides shade and privacy for your outdoor area. Because it is retractable, it provides a home owner total control of its space through the convenience of rolling it up or extending it out. The Shadeside<sup>TM</sup> can be added to complement a Sunesta<sup>TM</sup> patio awning or it can be used by itself. The Shadeside<sup>TM</sup> offers a choice of hundreds of fabrics ranging from acrylic fabric to match an awning or decorative solar screen fabric that can allow flow-through of wind and light. Like all Sunesta<sup>TM</sup> shade systems, the Shadeside<sup>TM</sup> is custom made to fit your needs.