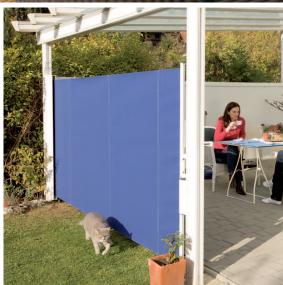

The Shadeside<sup>™</sup>

Retractable Sun & Privacy Shade

The Shadeside<sup>TM</sup> is a retractable system that provides shade and privacy for your outdoor area. Because it is retractable, it provides a home owner total control of its space through the convenience of rolling it up or extending it out. The Shadeside<sup>TM</sup> can be added to complement a Sunesta<sup>TM</sup> patio awning or it can be used by itself. The Shadeside<sup>TM</sup> offers a choice of hundreds of fabrics ranging from acrylic fabric to match an awning or decorative solar screen fabric that can allow flow-through of wind and light. Like all Sunesta<sup>TM</sup> shade systems, the Shadeside<sup>TM</sup> is custom made to fit your needs.