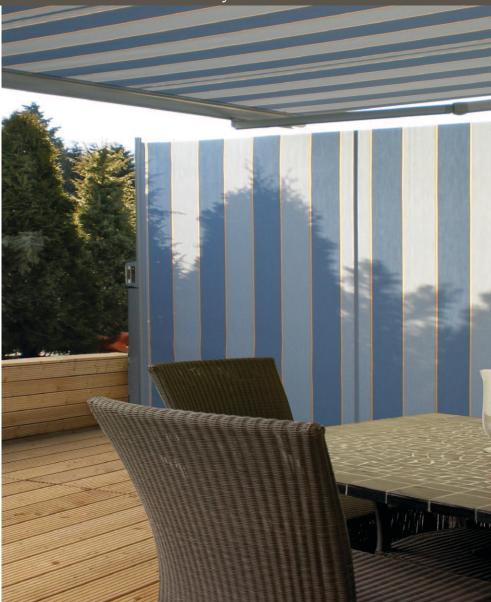

The Shadeside<sup>™</sup>

Retractable Sun & Privacy Shade

The Shadeside<sup>TM</sup> is a retractable system that provides shade and privacy for your outdoor area. Because it is retractable, it provides a home owner total control of its space through the convenience of rolling it up or extending it out. The Shadeside<sup>TM</sup> can be added to complement a Sunesta<sup>TM</sup> patio awning or it can be used by itself. The Shadeside<sup>TM</sup> offers a choice of hundreds of fabrics ranging from acrylic fabric to match an awning or decorative solar screen fabric that can allow flow-through of wind and light. Like all Sunesta<sup>TM</sup> shade systems, the Shadeside<sup>TM</sup> is custom made to fit your needs.

### YEARS FABRIC

**Optional Features** 

Acrylic Fabric Selection

More than 190 colorfast striped and solid awning fabric

Also available in Shade Fabric Styles A, B, C, D, E, F, K, L, M, N, P