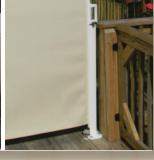

#### Standard Features

cassette for 360 degree total fabric protection

wall bracket with rattle free seal

**CASE** 

safety pin to lock front bar in place

angle bracket for side mounting

caster to assist with projecting & retracting

multiple post options for custom mounting

grooved housing to seat front bar safely into cassette

subterranean mounting options

battens in seams strengthens fabric to prevent rollover