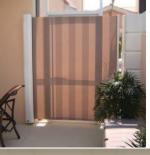

The Shadeside<sup>™</sup>

Retractable Sun & Privacy Shade

The Shadeside<sup>TM</sup> is a retractable system that provides shade and privacy for your outdoor area. Because it is retractable, it provides a home owner total control of its space through the convenience of rolling it up or extending it out. The Shadeside<sup>TM</sup> can be added to complement a Sunesta<sup>TM</sup> patio awning or it can be used by itself. The Shadeside<sup>TM</sup> offers a choice of hundreds of fabrics ranging from acrylic fabric to match an awning or decorative solar screen fabric that can allow flow-through of wind and light. Like all Sunesta<sup>TM</sup> shade systems, the Shadeside<sup>TM</sup> is custom made to fit your needs.

### YEARS FABRIC

**Optional Features** 

Acrylic Fabric Selection

More than 190 colorfast striped and solid awning fabric

Also available in Shade Fabric Styles A, B, C, D, E, F, K, L, M, N, P