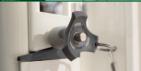

#### Standard Features

cassette for 360 degree total fabric protection

wall bracket with rattle free seal

**CASE** 

safety pin to lock front bar in place

angle bracket for side mounting

caster to assist with projecting & retracting

multiple post options for custom mounting

grooved housing to seat front bar safely into cassette

subterranean mounting options

battens in seams strengthens fabric to prevent rollover