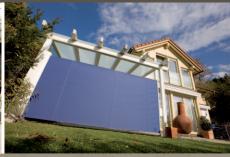

The Shadeside<sup>™</sup>

Retractable Sun & Privacy Shade

The Shadeside<sup>TM</sup> is a retractable system that provides shade and privacy for your outdoor area. Because it is retractable, it provides a home owner total control of its space through the convenience of rolling it up or extending it out. The Shadeside<sup>TM</sup> can be added to complement a Sunesta<sup>TM</sup> patio awning or it can be used by itself. The Shadeside<sup>TM</sup> offers a choice of hundreds of fabrics ranging from acrylic fabric to match an awning or decorative solar screen fabric that can allow flow-through of wind and light. Like all Sunesta<sup>TM</sup> shade systems, the Shadeside<sup>TM</sup> is custom made to fit your needs.