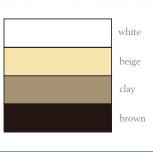

### YEARS FABRIC

**Optional Features** 

Acrylic Fabric Selection

More than 190 colorfast striped and solid awning fabric

Also available in Shade Fabric Styles A, B, C, D, E, F, K, L, M, N, P