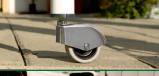

#### Standard Features

cassette for 360 degree total fabric protection

wall bracket with rattle free seal

**CASE** 

safety pin to lock front bar in place

angle bracket for side mounting

caster to assist with projecting & retracting

multiple post options for custom mounting

grooved housing to seat front bar safely into cassette

subterranean mounting options

battens in seams strengthens fabric to prevent rollover