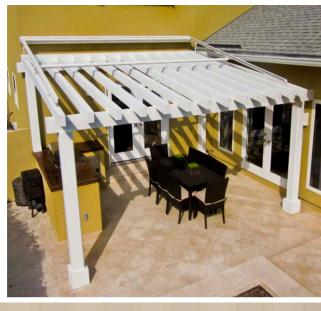

### The Suncover<sup>™</sup> Retractable Shelter

Sheilding you from the sun, The Suncover can be mounted atop an existing structure such as a pergola, skylight or sunroom. With single unit widths up to 16 by 23 feet and the ability to join multiple units, the coverage is only limited to your space. The Suncover offers a choice of hundreds of fabrics ranging from acrylic to decorative solar screen and waterproof fabrics. Like all Sunesta<sup>TM</sup> retractable systems, the Suncover<sup>TM</sup> is custom made to fit your needs.

# For Existing Structures

Pergolas are a beautiful addition to your home, but do not provide protection from the elements. The Suncover allows your pergola to look great while shielding you from sun.