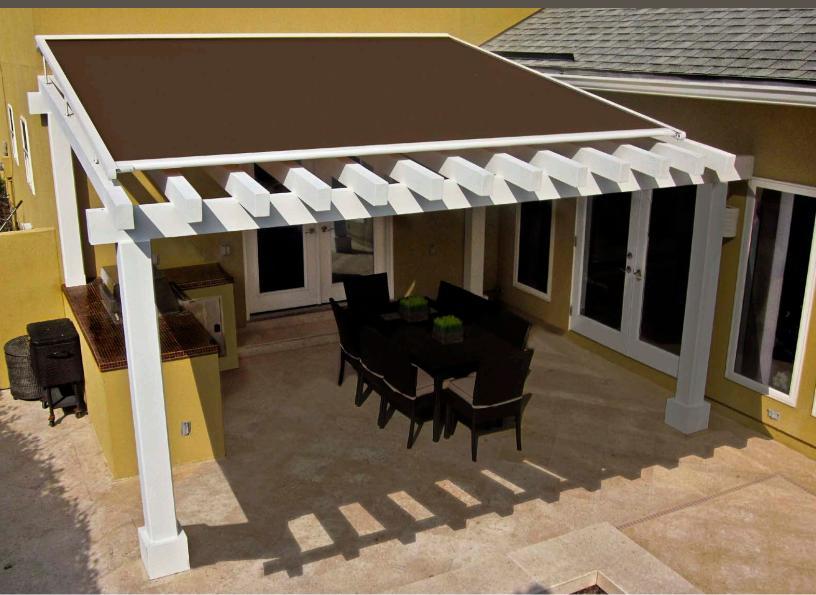

### The Suncover<sup>™</sup> Retractable Shelter

Sheilding you from the sun, The Suncover can be mounted atop an existing structure such as a pergola, skylight or sunroom. With single unit widths up to 16 by 23 feet and the ability to join multiple units, the coverage is only limited to your space. The Suncover offers a choice of hundreds of fabrics ranging from acrylic to decorative solar screen and waterproof fabrics. Like all Sunesta<sup>TM</sup> retractable systems, the Suncover<sup>TM</sup> is custom made to fit your needs.

# For Existing Structures

Pergolas are a beautiful addition to your home, but do not provide protection from the elements. The Suncover allows your pergola to look great while shielding you from sun.