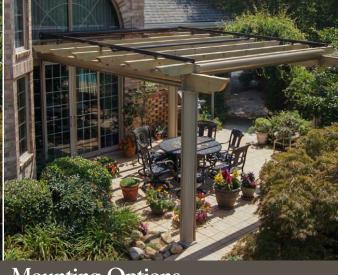

### General Information

Custom sizes up to 16'W x 23'P

**Mounting Options** 

**Distance Bracket Mounting** 

The Suncover<sup>™</sup> rail must be installed onto an existing structure. There will be a space between the rail and fabric.