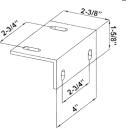

### General Information

Custom sizes up to 16'W x 23'P

**Mounting Options** 

**Distance Bracket Mounting** 

The Suncover<sup>™</sup> rail must be installed onto an existing structure. There will be a space between the rail and fabric.