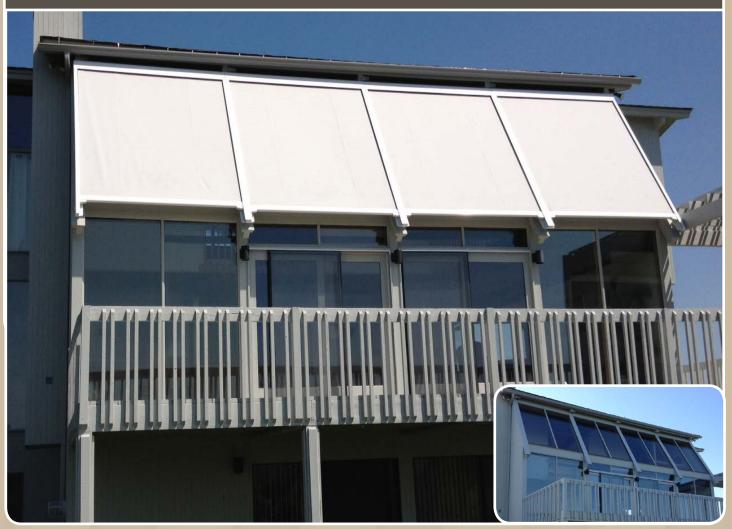

# For Existing Structures

Pergolas are a beautiful addition to your home, but do not provide protection from the elements. The Suncover allows your pergola to look great while shielding you from sun.