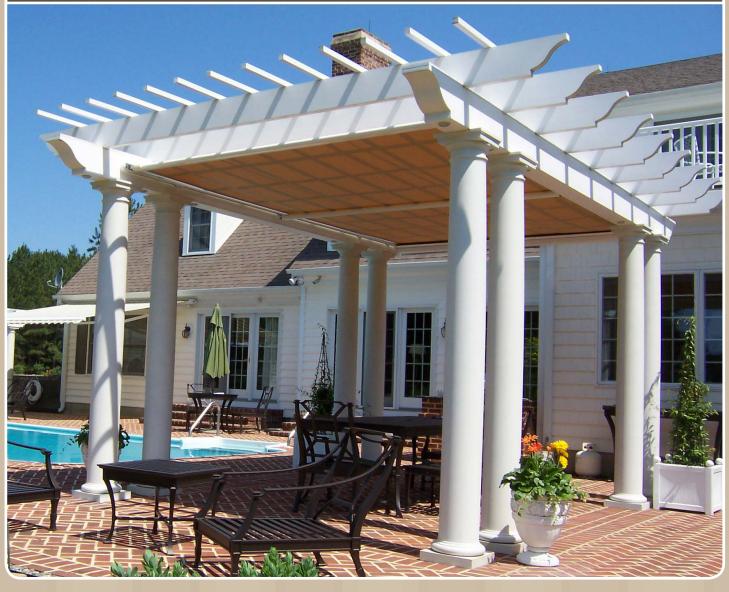

# For Existing Structures

Pergolas are a beautiful addition to your home, but do not provide protection from the elements. The Suncover allows your pergola to look great while shielding you from sun.