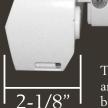

### General Information

Custom sizes up to 16'W x 23'P

**Mounting Options** 

**Distance Bracket Mounting** 

The Suncover<sup>™</sup> rail must be installed onto an existing structure. There will be a space between the rail and fabric.