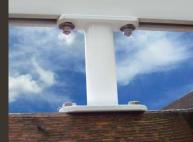

### General Information

Custom sizes up to 16'W x 23'P

**Mounting Options** 

**Distance Bracket Mounting** 

The Suncover<sup>™</sup> rail must be installed onto an existing structure. There will be a space between the rail and fabric.