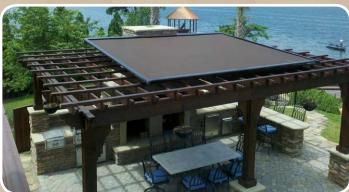

# For Existing Structures

Pergolas are a beautiful addition to your home, but do not provide protection from the elements. The Suncover allows your pergola to look great while shielding you from sun.