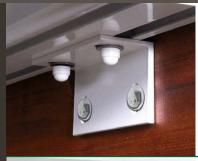

### General Information

Custom sizes up to 16'W x 23'P

**Mounting Options** 

**Distance Bracket Mounting** 

The Suncover<sup>™</sup> rail must be installed onto an existing structure. There will be a space between the rail and fabric.