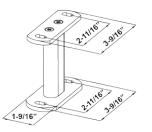

### General Information

Custom sizes up to 16'W x 23'P

**Mounting Options** 

**Distance Bracket Mounting** 

The Suncover<sup>™</sup> rail must be installed onto an existing structure. There will be a space between the rail and fabric.