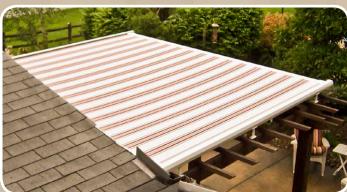

### General Information

Custom sizes up to 16'W x 23'P

**Mounting Options** 

**Distance Bracket Mounting** 

The Suncover<sup>™</sup> rail must be installed onto an existing structure. There will be a space between the rail and fabric.