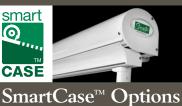

#### SmartCase<sup>™</sup> Features

cassette for additional fabric protection

# Sundrop™ Options

one-piece aluminum hood with weather seal

SmartCase Sundrop

**(((①))** 

wireless motor operation

wireless remote **(((①))** controls and auto sensors

smart

mounting hardware