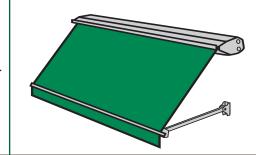

#### Smartcase

Width from 2' up to 16'

Projection from 24" up to 60"

#### SmartCase<sup>™</sup> Features

cassette for additional fabric protection