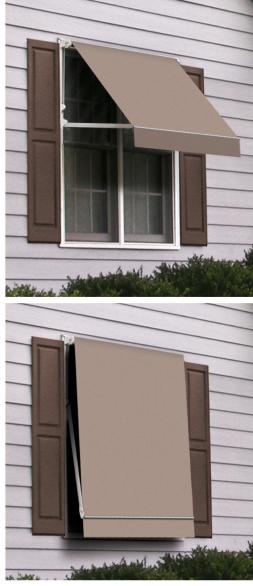

# The Sundrop Retractable Window Awning

# Customized Window Awnings That Offer Complete Sun Control

Sun or shade – it's your choice with the Sundrop awning. With the widest variety of styles, colors and options to choose from, the Sundrop offers a functional and versatile approach to sun protection for your home.

## Sundrop

Width from 2' up to 24'

Projection from 24" up to 60"

# Sundrop™ Features

Sundrop mounting hardware