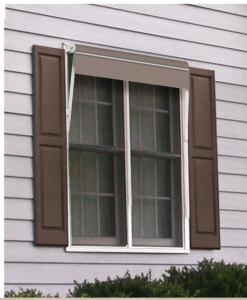

# The Sundrop Retractable Window Awning

# Customized Window Awnings That Offer Complete Sun Control

Sun or shade – it's your choice with the Sundrop awning. With the widest variety of styles, colors and options to choose from, the Sundrop offers a functional and versatile approach to sun protection for your home.

## Sundrop

Width from 2' up to 24'

Projection from 24" up to 60"

# Sundrop™ Features

Sundrop mounting hardware