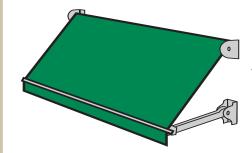

## Sundrop

Width from 2' up to 24'

Projection from 24" up to 60"

# Sundrop™ Features

Sundrop mounting hardware