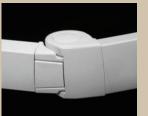

# Reliable Frame Performance for Years to Come

# Strength by Design

Up to four aircraft-quality steel cables

Three springs maximize arm strength

Angled arm optimizes fabric tension

Superior Construction

Oval front connection for flexibility

Precise and dependable arm shoulders

Hydraulically pressed and epoxied arm assembly

Forged aluminum arm components

Stainless steel and coated extruded two-bolt brackets

TUV Certification - The only recognized independent testing agency in the world with rigid standards for certifying retractable awnings

Four electrostatic armor-coated frame finishes

Cables hidden while arm extended

# A Beautiful Finish

Concealed hardware, bracketing, and components

Sleek and compact frame appearance

Service and support from a reputable leader

NOTE: Components vary by model.