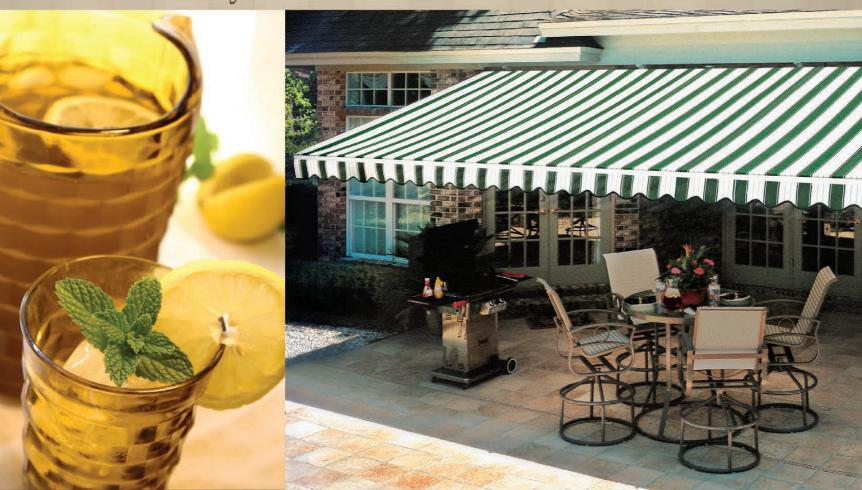

## The Perfect Day. Engineered Perfectly.

Your home is more than a house – it's your personal oasis. Sunesta Retractable Awnings allow you to expand and enhance your home's outdoor living area by providing shade when you need it and sun when you want it. Either way, you create your perfect day.

### With All Due Respect to Mother Nature, We've Engineered the Perfect Day.

Our awnings add to your quality of life in many ways. The advantages of a Sunesta Retractable Awning go beyond custom-made shade – we offer multiple benefits to enhance the enjoyment of your home.

With a Sunesta Retractable Awning, you control the shade. Enjoy your outdoor living area more than ever with the convenience of total shade control. Extend and retract your Sunesta Awning with the turn of a handle or push of a button – it's that simple. Your awning can be extended fully, partially, or retracted depending on the amount of shade you need or how much sun you want.

#### Block the sun, keep your view

Our strong, streamlined designs eliminate the need for support poles, so our awnings block only the sun or light rain, and not your view. Maximize your usable shaded outdoor living space and your view with the addition of a Sunesta Retractable Awning to your home.