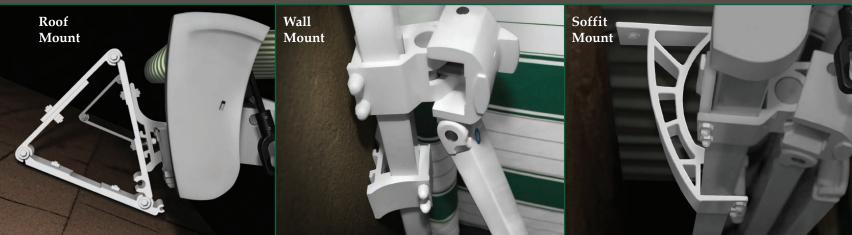

weatherproof or wall mounted versions. In addition, Sunesta offers motion and sun sensors for efficient operation of your retractable awning.



Your awning should enhance your home's appearance. With our SmartPark<sup>™</sup> technology, the frame alignment is engineered perfectly for the most streamlined, attractive appearance of your awning even when fully retracted.



Our proprietary SmartPitch<sup>™</sup> feature allows the angle of your awning to be custom-set at installation for the perfect look and overhead clearance you want.

The angle of the sun changes with the time of day and season. Our SmartTilt<sup>™</sup> technology allows you to quickly and easily adjust the angle of your awning to ensure shade where you want it, regardless of the sun's position.





Mounting Options



### The Perfect Look for Custom-Made Shade

VXVXX

AF AF AF AF AF

Your Sunesta Awning will enhance your home's outdoor living area, beautifully. With the industry's broadest range of designer fabrics to select from, your customized awning will perfectly match your home's exterior and architecture.

> Our computer-guided fabric measuring, cutting, seaming, and finishing are done with unmatched craftsmanship. Our SmartFab<sup>™</sup> joining of seams, hems, and pockets are guaranteed for the life of the fabric. Your selected fabric pattern will be custom matched to

your choice of valance style for a perfect finished appearance, and all fabric seams are ultrasonically sealed and then sewn with Sunesta's virtually-invisible SmartThread<sup>™</sup> that is guaranteed for the life of the awn