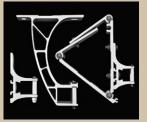

# Reliable Frame Performance for Years to Come

# Strength by Design

Up to four aircraft-quality steel cables

Three springs maximize arm strength

Angled arm optimizes fabric tension

Superior Construction

Oval front connection for flexibility

Precise and dependable arm shoulders

Hydraulically pressed and epoxied arm assembly

Forged aluminum arm components

Stainless steel and coated extruded two-bolt brackets

TUV Certification - The only recognized independent testing agency in the world with rigid standards for certifying retractable awnings

Four electrostatic armor-coated frame finishes

Cables hidden while arm extended

# A Beautiful Finish

Concealed hardware, bracketing, and components

Sleek and compact frame appearance

Service and support from a reputable leader

NOTE: Components vary by model.