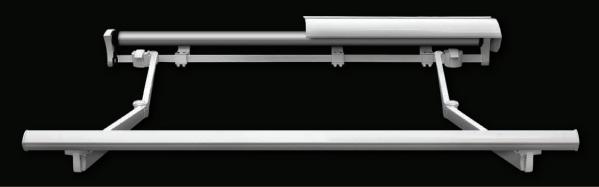

# Reliable Frame Performance for Years to Come

# Strength by Design

Up to four aircraft-quality steel cables

Three springs maximize arm strength

Angled arm optimizes fabric tension

Superior Construction

Oval front connection for flexibility

Precise and dependable arm shoulders

Hydraulically pressed and epoxied arm assembly

Forged aluminum arm components

Stainless steel and coated extruded two-bolt brackets

TUV Certification - The only recognized independent testing agency in the world with rigid standards for certifying retractable awnings

Four electrostatic armor-coated frame finishes

Cables hidden while arm extended

# A Beautiful Finish

Concealed hardware, bracketing, and components

Sleek and compact frame appearance

Service and support from a reputable leader

NOTE: Components vary by model.