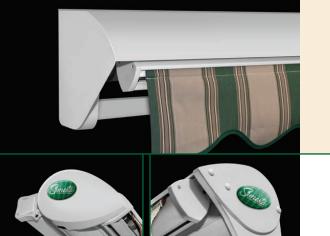

#### Look for the Sunesta Lifetime Service Label

Only Sunesta Retractable Awnings are branded with a unique order number. We call it the SmartCode<sup>™</sup> – your awning's individual I.D. number.

Through the SmartCode system, we keep your custom order details and specifications in our database, allowing us to answer product questions and provide updates regarding your individual awning. We have a SmartCode on file for each awning produced, for instant, customized service.

### Options and Features Designed for Precision Fit and Performance

Our durable, one-piece SmartHood<sup>™</sup> can be added to any model to provide additional protection, particularly in snowy and icy climates.