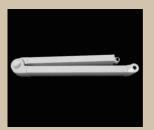

# Reliable Frame Performance for Years to Come

# Strength by Design

Up to four aircraft-quality steel cables

Three springs maximize arm strength

Angled arm optimizes fabric tension

Superior Construction

Oval front connection for flexibility

Precise and dependable arm shoulders