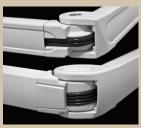

# Strength by Design

Up to four aircraft-quality steel cables

Three springs maximize arm strength

Angled arm optimizes fabric tension

Superior Construction

Oval front connection for flexibility

Precise and dependable arm shoulders

Hydraulically pressed and epoxied arm assembly

Forged aluminum arm components

Stainless steel and coated extruded two-bolt brackets

TUV Certification - The only recognized independent testing agency in the world with rigid standards for certifying retractable awnings