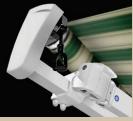

### Options and Features Designed for Precision Fit and Performance

Our durable, one-piece SmartHood<sup>™</sup> can be added to any model to provide additional protection, particularly in snowy and icy climates.

The unique design of our optional SmartCase<sup>™</sup> offers 360 degrees of total fabric protection for your retracted awning, and removes leaves and other debris with each retraction.

More than just a drop-down valance, our SmartDrop<sup>™</sup> feature extends from the front bar of your awning when you want extra protection from east or west low sun without sacrificing your view or head room. Our hi-tech SmartDrop<sup>™</sup> fabric is manufactured with an open weave to block the sun while providing exceptional see-through visibility, and is available in a wide range of colors. This feature can be motorized.

For narrow widths and large projections, our SmartFold™ Arms automatically fold over each other when retracted for a cleaner look and efficient operation.

Motorized or manual operation – it's your choice. Our popular SmartPower<sup>™</sup> motorized option allows extension and retraction with the simple push of a button (wall-mounted or remote) and is backed by our full 5 year warranty. Or, select our standard beveled gears option for fast and easy manual operation with minimal effort.