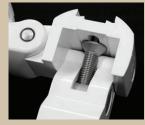

# Strength by Design

Up to four aircraft-quality steel cables

Three springs maximize arm strength

Angled arm optimizes fabric tension

Superior Construction

Oval front connection for flexibility

Precise and dependable arm shoulders

Hydraulically pressed and epoxied arm assembly

Forged aluminum arm components

Stainless steel and coated extruded two-bolt brackets

TUV Certification - The only recognized independent testing agency in the world with rigid standards for certifying retractable awnings