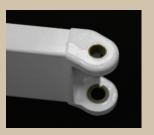

# Strength by Design

Up to four aircraft-quality steel cables

Three springs maximize arm strength

Angled arm optimizes fabric tension

Superior Construction

Oval front connection for flexibility

Precise and dependable arm shoulders

Hydraulically pressed and epoxied arm assembly

Forged aluminum arm components

Stainless steel and coated extruded two-bolt brackets

TUV Certification - The only recognized independent testing agency in the world with rigid standards for certifying retractable awnings

Four electrostatic armor-coated frame finishes

Cables hidden while arm extended