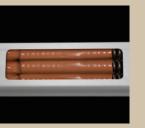

# Strength by Design

Up to four aircraft-quality steel cables

Three springs maximize arm strength

Angled arm optimizes fabric tension

Superior Construction

Oval front connection for flexibility

Precise and dependable arm shoulders

Four electrostatic armor-coated frame finishes

Cables hidden while arm extended