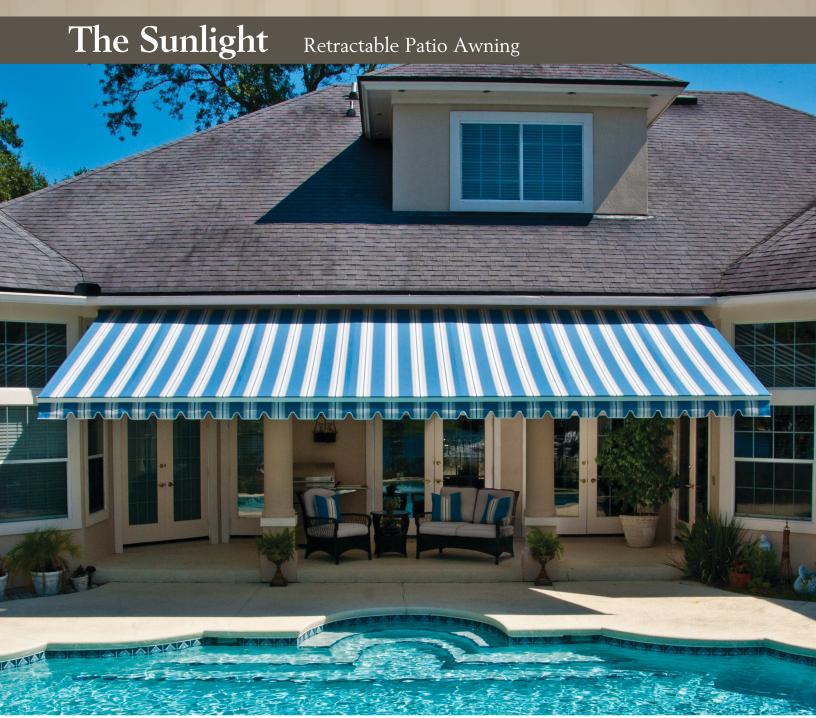

## Custom Made Shade to Enhance Your Home

Increase your home's livable area and create the perfect day with a customizable Sunlight Retractable Awning. An overhead retractable awning not only offers shade, it adds beauty and value to your home. Featuring multiple add-on options and availability in five different projections up to 10 feet, the Sunlight offers complete sun control for your perfect retreat.

#### The Sunlight Retractable Patio Awning

# Custom Sizes Projection up to 10' Widths up to 24' - made to the inch Up to 24' width -\_ 10'0"