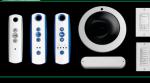

#### **Optional Features**

wireless motor operation

wireless remote controls and auto sensors

one-piece aluminum hood with weather seal

consumer adjustable arm pitch for low sun protection