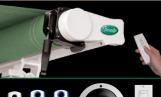

### **Standard Features**

smart

two PVC protected arm cables

one step

adjustment

mounting hardware for wall, ceiling, or roof location

#### **Optional Features**

wireless motor operation

wireless remote controls and auto sensors

one-piece aluminum hood with weather seal

consumer adjustable arm pitch for low sun protection