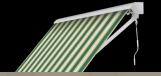

### Custom Sizes Projection up to 11'6" Widths up to 40' - made to the inch Up to 40' width 5'0" – 6'8" – 10'0"