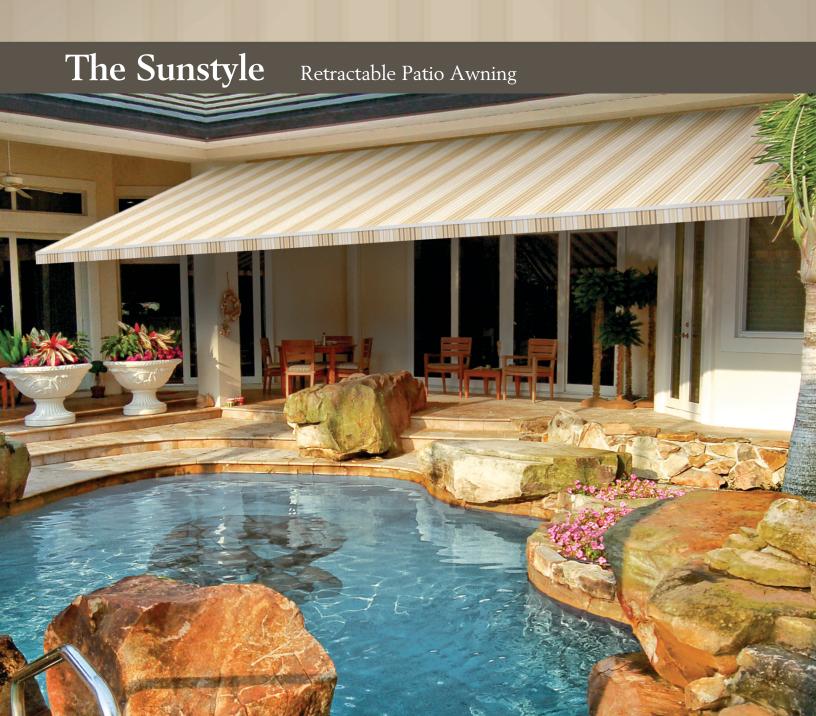

## Custom Made Shade From the Pioneers in Customized Retractable Awnings.

No two homes are alike. That's why our Sunstyle model offers complete customization so that each awning is tailored to your needs and lifestyle. The possibilities are countless, with extensions up to 11'6", hundreds of fabrics and custom features all combining to provide you a perfect, made-to-order awning.

### The Sunstyle Retractable Patio Awning

### Custom Sizes Projection up to 11'6" Widths up to 40' - made to the inch Up to 40' width 5'0" – 6'8" – 10'0"