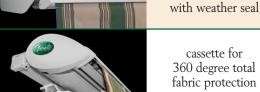

### Standard Features

CAPS

arm folding for narrow widths and large projections

four PVC protected arm cables

protective hardware covers

mounting hardware for wall, ceiling, or roof location

product ID number